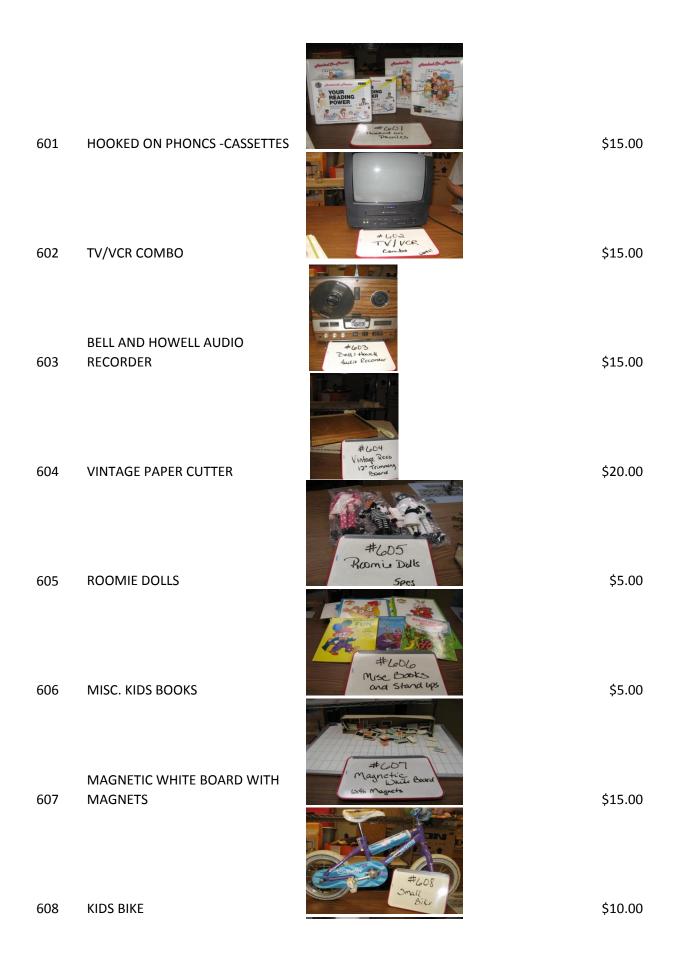

| \$10.00 |



|     |                                           | #609                                                                  |         |
|-----|-------------------------------------------|-----------------------------------------------------------------------|---------|
| 609 | ASSORTED BOOK ENDS                        | Book<br>Holders<br>1 box                                              | \$5.00  |
| 610 | NUMBERS UP GAME                           | #610<br>Numbers                                                       | \$5.00  |
| 611 | BOOK HOLDER                               | # Coll<br>Pook<br>Hoker                                               | \$1.00  |
| 612 | BODY MODEL - SOME DAMAGE                  | #612<br>Baumatul                                                      | \$5.