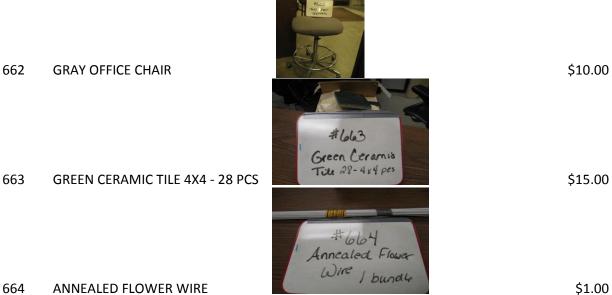

Dashably<br>Paint I box | \$15.00 |
| 653 | BASEBALL BAT                               | ##653<br>Bat                                                 | \$5.00  |
| 654 | LETTER TRAYS                               | 4+654<br>Letter Trays                                        | \$3.00  |
|     | 900 SERIES AMPLIFIER WITH                  | 12 Loss contractions                                         |         |
| 655 | MICROPHONE                                 | AD Freitige star                                             | \$10.00 |
| 656 | MYSTERY TECHNOLOGY                         | *656                                                         | \$10.00 |

#### 657 HANGING PROJECTION SCREEN

\$15.00

Hanging Projection ercen

#657

#### 658 **OUTDOOR ASHTRAY**

\$10.00

# 659

660

661



\$1.00