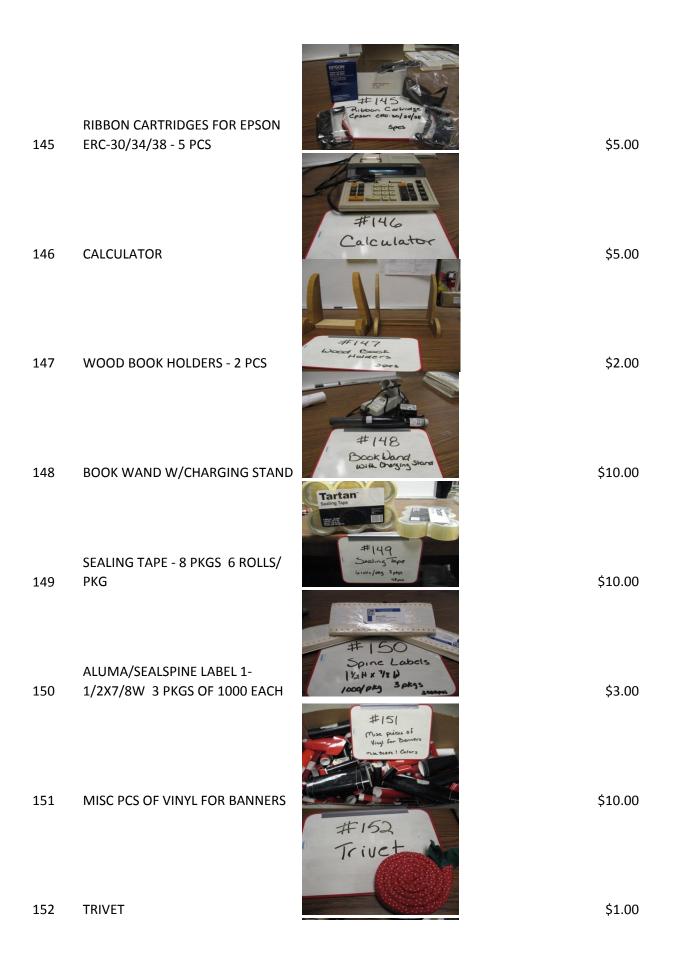

29 | SNAP ON MAIL HOLDER - 3 PCS            | 3pcs<br>#130<br>Snap On<br>Note Gr#s   | \$5.00  |
| 130 | SNAP ON NOTE GRIPS - 10 PCS            | Spes<br>#131<br>Tray:<br>Marker        | \$5.00  |
| 131 | SNAP ON TRAY & MARKER - 2 PCS          | 2 pes<br>#132<br>Hey Hooks             | \$5.00  |
| 132 | KEY HOOKS - 5 PCS                      | Lepes<br>#133<br>Din Up Strip<br>3 pes | \$10.00 |
| 133 | PIN UP STRIP - 3 PCS                   | #134<br>Vases<br>mile                  | \$5.00  |
| 134 | MISC VASES                             | #F135<br>Record<br>Plager              | \$10.00 |
| 135 | RECORD PLAYER                          |                                        | \$15.00 |
| 136 | MISC. ADDING MACHINE TAPE - 2<br>BOXES | #136<br>Mise Adding<br>Machine Tape    | \$15.00 |





|     |                                                 | AF 153<br>Mise.