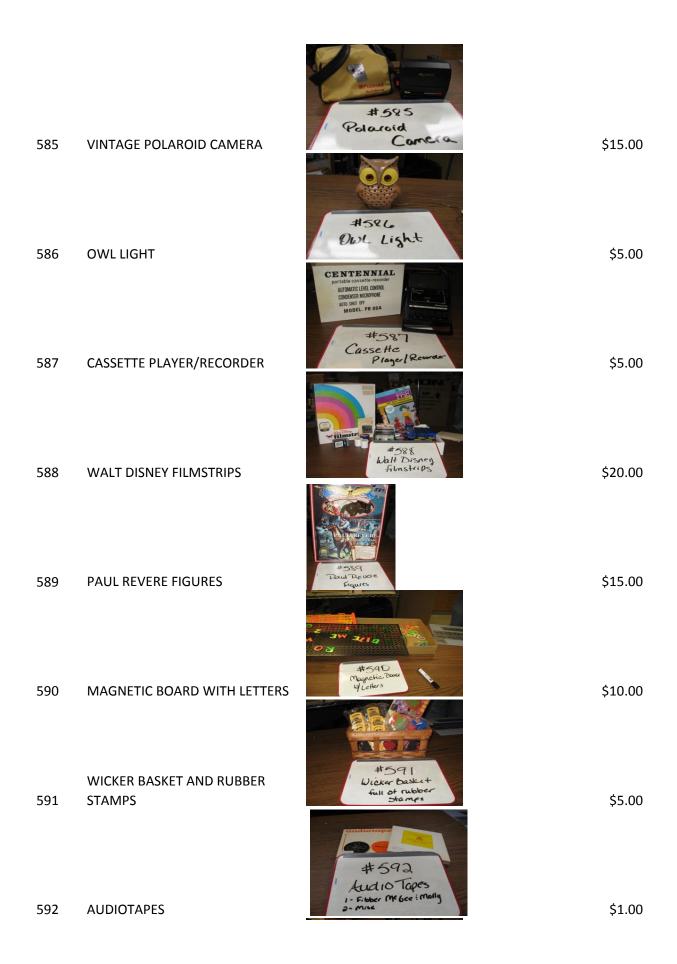

|                                              | \$200.00        |
| 575 |                                             |                                              | <i>\$200.00</i> |
| 580 | BEAR COSTUME                                |                                              | \$200.00        |
| 581 | HORSE COSTUME (Complete-only feet pictured) | d'58<br>Herse                                | \$200.00        |
| 582 | TIGER COSTUME                               |                                              | \$200.00        |
| 583 | MINUTE MAN COSTUME                          |                                              | \$200.00        |
| 584 | PROJECTOR BULBS- 12 PCS                     | #584<br>I box associated<br>Projector Duilas | \$10.00         |



| 593 | NUMBER AND LETTERS FOR<br>BULLETIN BOARDS | Hr 593<br>Munkers : Leller<br>Ge ballete bases