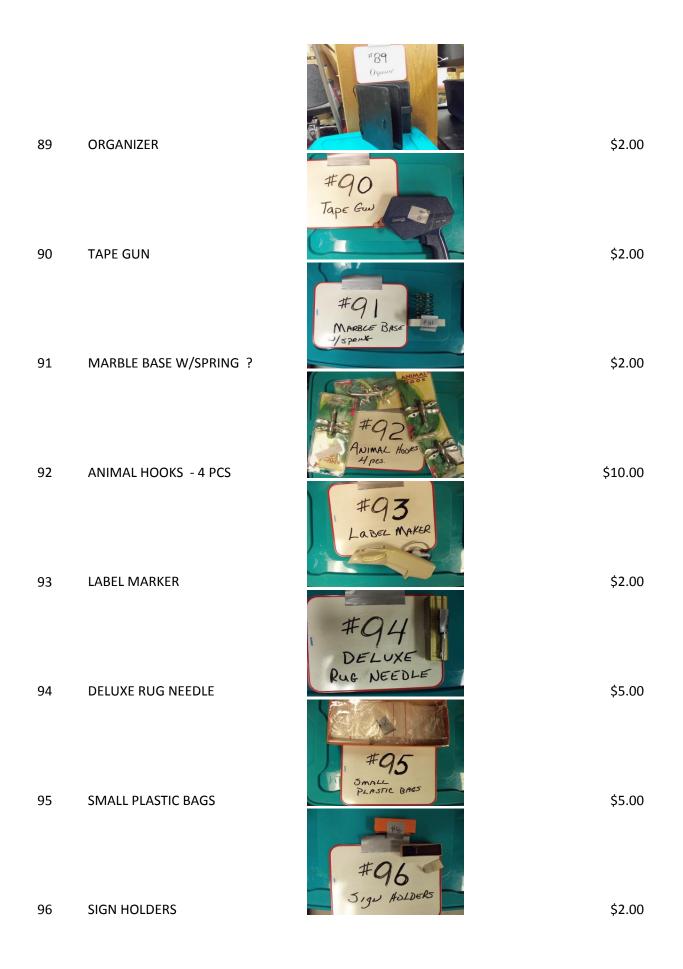

\$5.00  |



73 PCS

\$3.00

## 74

- 75 TAPE GUN
- 76 3 X 5 CARD HOLDER
- 77 POST IT NOTE HOLDER
- 78 MAGAZINE BOXES 23 PCS
- 79 MAGAZINE BOXES 13 PCS



\$20.00

\$10.00

\$10.00

80 MAGAZINE BOXES - 15 PCS

\$5.00

\$1.00

|    |                          | #81<br>Univella            |         |
|----|--------------------------|----------------------------|---------|
| 81 | UMBRELLA - LARGE         | #82<br>Lines One<br>9 mode | \$5.00  |
| 82 | MISC COFFEE POTS - 9 PCS | #83<br>Calculate           | \$10.00 |
| 83 | CALCULATOR               |                            | \$5.00  |
| 84 | BOOK BACKS               | #85<br>Tape Recorder       | \$10.00 |
| 85 | TAPE RECORDER            |                            | \$5.00  |

87 5 X 8 CARD BOX



88 COPY HOLDERS - 9 PCS

\$2.00

\$5.00



| 97  |                           |