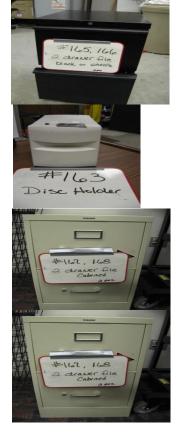

| 1 | COPY MACHINE PEDESTAL |                 | \$10.00 |
|---|-----------------------|-----------------|---------|
| 2 | COPY MACHINE PEDESTAL | AUCTION VIEW #2 | \$10.00 |
| 3 | COMPUTER COVERS       |                 | \$5.00  |
| 4 | BLUE CHAIR            |                 | \$15.00 |
| 5 | BLUE CHAIR            |                 | \$15.00 |
| 6 | BLUE SOFA             | AN THE          | \$30.00 |
| 7 | END TABLE             |                 | \$15.00 |
| 8 | TABLE LAMP            |                 | \$5.00  |