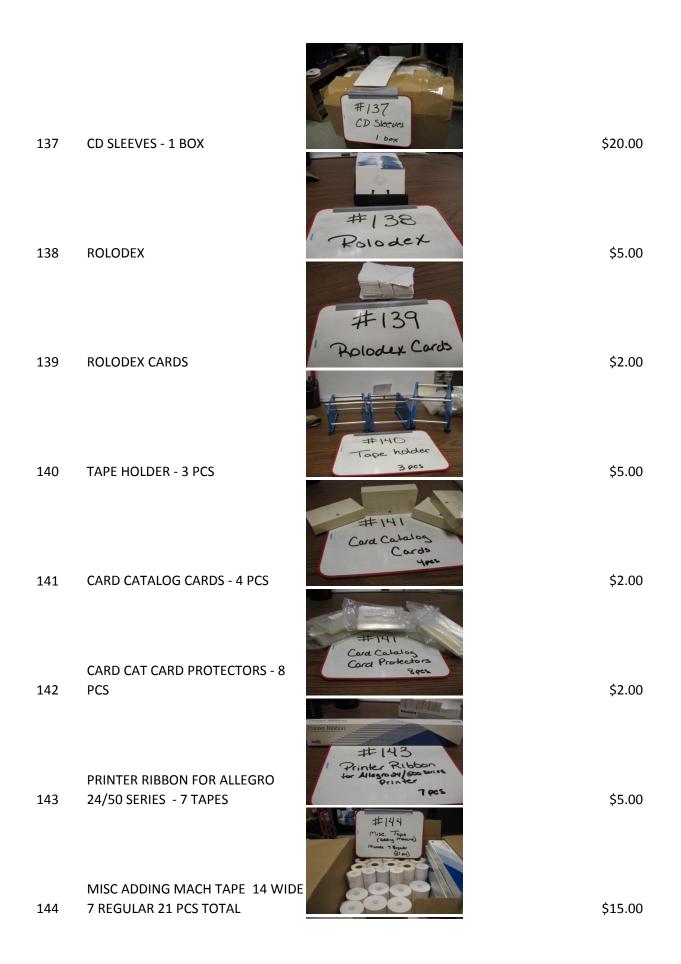

129 | SNAP ON MAIL HOLDER - 3 PCS            | 3pcs<br>#130<br>Snap On<br>Note Gr#s   | \$5.00  |
| 130 | SNAP ON NOTE GRIPS - 10 PCS            | Spes<br>#131<br>Tray:<br>Marker        | \$5.00  |
| 131 | SNAP ON TRAY & MARKER - 2 PCS          | 2 pes<br>#132<br>Hey Hooks             | \$5.00  |
| 132 | KEY HOOKS - 5 PCS                      | Lepes<br>#133<br>Din Up Strip<br>3 pes | \$10.00 |
| 133 | PIN UP STRIP - 3 PCS                   | #134<br>Vases<br>mile                  | \$5.00  |
| 134 | MISC VASES                             | #F135<br>Record<br>Plager              | \$10.00 |
| 135 | RECORD PLAYER                          |                                        | \$15.00 |
| 136 | MISC. ADDING MACHINE TAPE - 2<br>BOXES | #136<br>Mise Adding<br>Machine Tape    | \$15.00 |





|     |                                                 | AF 153<br>Mise.