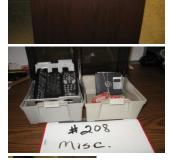

| 1 | COPY MACHINE PEDESTAL |                 | \$10.00 |
|---|-----------------------|-----------------|---------|
| 2 | COPY MACHINE PEDESTAL | AUCTION VIEW #2 | \$10.00 |
| 3 | COMPUTER COVERS       |                 | \$5.00  |
| 4 | BLUE CHAIR            |                 | \$15.00 |
| 5 | BLUE CHAIR            |                 | \$15.00 |
| 6 | BLUE SOFA             | AN THE          | \$30.00 |
| 7 | END TABLE             |                 | \$15.00 |
| 8 | TABLE LAMP            |                 | \$5.00  |