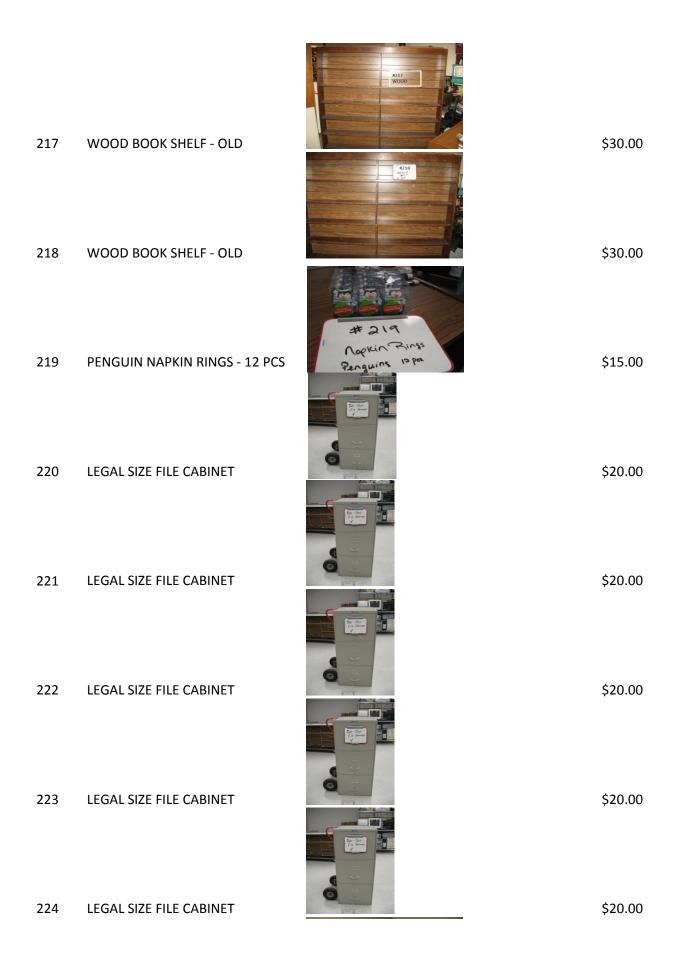

| 1 | COPY MACHINE PEDESTAL |                 | \$10.00 |
|---|-----------------------|-----------------|---------|
| 2 | COPY MACHINE PEDESTAL | AUCTION VIEW #2 | \$10.00 |
| 3 | COMPUTER COVERS       |                 | \$5.00  |
| 4 | BLUE CHAIR            |                 | \$15.00 |
| 5 | BLUE CHAIR            |                 | \$15.00 |
| 6 | BLUE SOFA             | AN THE          | \$30.00 |
| 7 | END TABLE             |                 | \$15.00 |
| 8 | TABLE LAMP            |                 | \$5.00  |