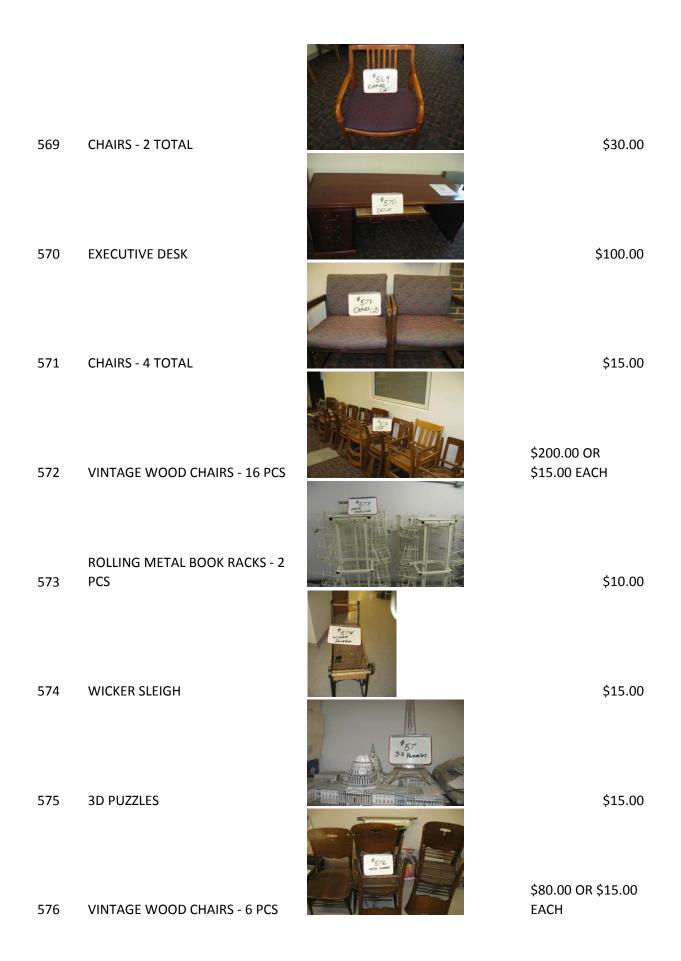

| \$50.00 |
| 559 | REMINGTON TYPEWRITER -<br>MANUAL                    | # 559<br>Type writer<br>Fremungton- Monuel                                             | \$15.00 |
|     |                                                     | # 560                                                                                  |         |
| 560 | STATUARY PUMP                                       | Statuary<br>Ruma                                                                       | \$5.00  |



## 561 METAL CARD FILE

\$10.00

### 562 XXXITEM REMOVED

- 563 LOWRY ORGAN
- 564 CARD CATALOG FILE
- 565 FOOT REST CUBES 4 PCS
- 566 LOVE SEAT & FOOT STOOL
- 567 LITERATURE BINS 5 TOTAL



\$50.00

\$800.00

\$10.00

\$30.00

\$100.00 OR \$20.00 EACH

568 TABLE

\$50.00



| 577 | BABY BED                                    |                                              | \$25.00         |
|-----|---------------------------------------------|----------------------------------------------|-----------------|
| 578 | BULLDOG COSTUME                             |                                              | \$200.00        |
| 579 | LEOPARD COSTUME                             |                                              | \$200.00        |
| 575 |                                             |                                              | <i>\$200.00</i> |
| 580 | BEAR COSTUME                                |                                              | \$200.00        |
| 581 | HORSE COSTUME (Complete-only feet pictured) | d'58<br>Herse