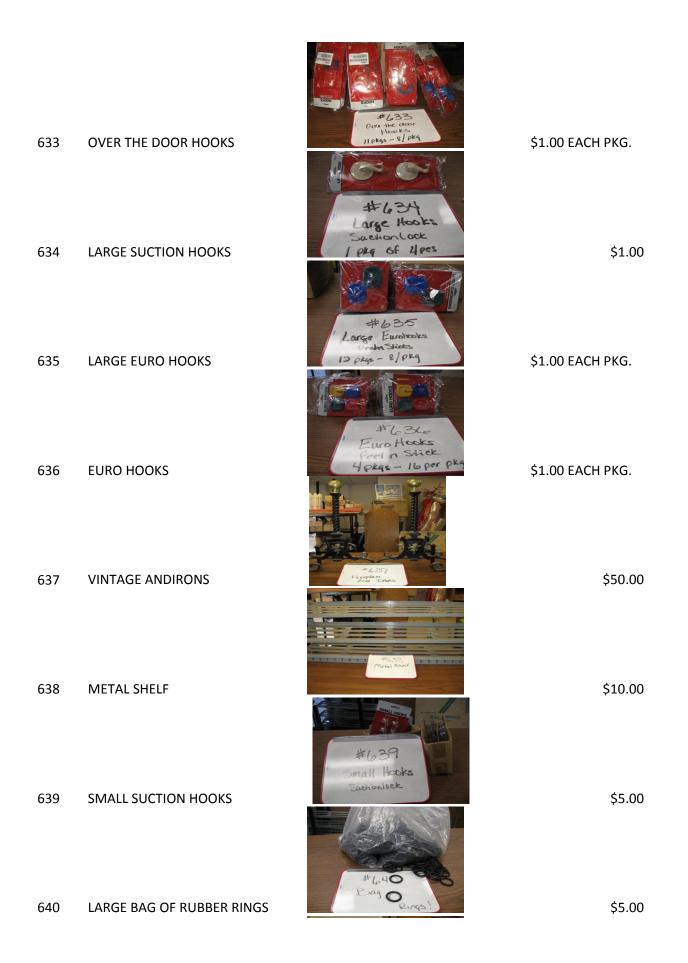

| \$50.00          |
| 028 |                                                   |                                                                          |                  |
| 629 | FOLDING PARTITION                                 | #430                                                                     | \$15.00          |
| 630 | PICKET FENCE                                      | Riket Farce                                                              | \$5.00           |
| 631 | MULTI-USE HOOKS                                   | HLO31<br>Marke-Luse Maak<br>Reed as State<br>Ur page - Graded Orag       | \$1.00 EACH PKG. |
| 632 | EURO HOOKS - PEEL AND STICK                       | #632<br>Caro Hooks<br>Poel a shee<br>4 plags - 16/Plags                  | \$1.00 EACH PKG. |



| 641 | VINTAGE HOUSE AND TRAIN          | Note-II<br>House I and Train