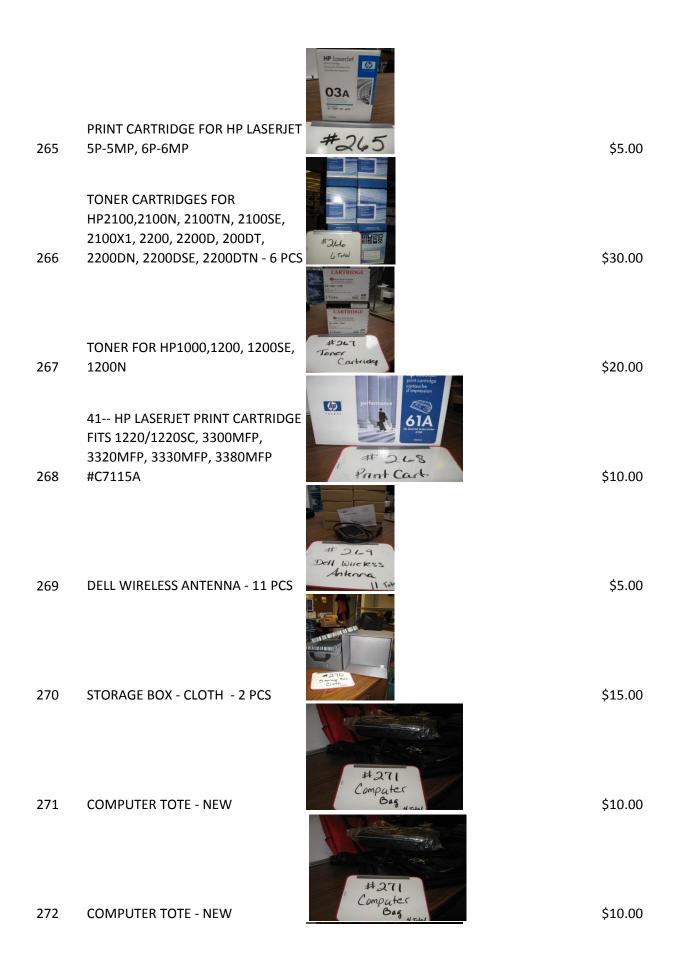

| 1 | COPY MACHINE PEDESTAL |                 | \$10.00 |
|---|-----------------------|-----------------|---------|
| 2 | COPY MACHINE PEDESTAL | AUCTION VIEW #2 | \$10.00 |
| 3 | COMPUTER COVERS       |                 | \$5.00  |
| 4 | BLUE CHAIR            |                 | \$15.00 |
| 5 | BLUE CHAIR            |                 | \$15.00 |
| 6 | BLUE SOFA             | AN THE          | \$30.00 |
| 7 | END TABLE             |                 | \$15.00 |
| 8 | TABLE LAMP            |                 | \$5.00  |